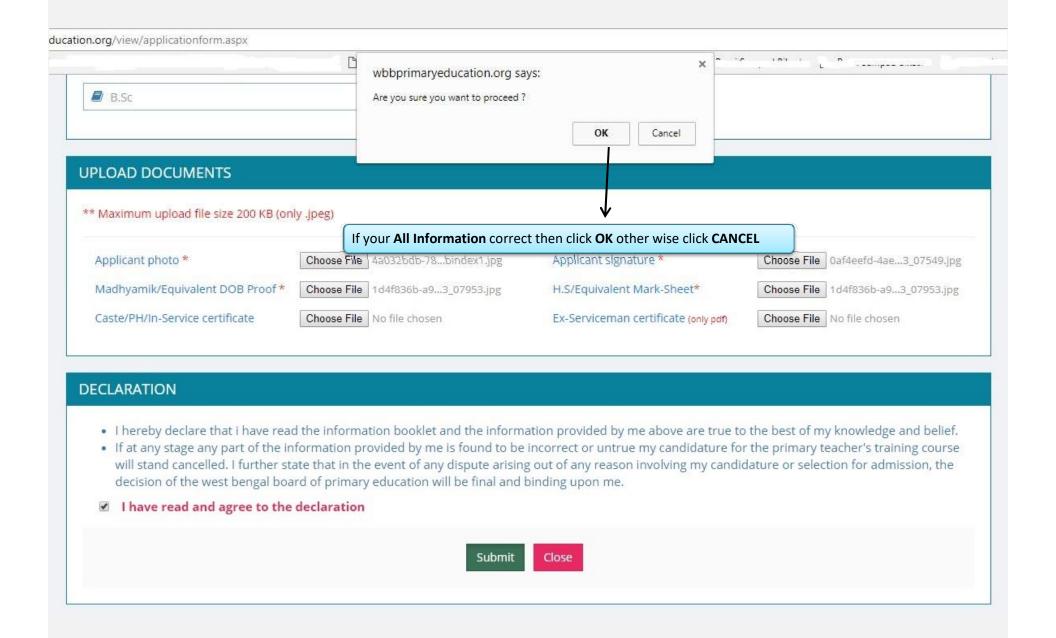

SC/ST/OBC-A/OBC-**Apply Now** B/PH) as on 01.07.2017 Important Links Click Here to search Institute Read more... Help Line / Q&A Contact Us Mode of application: Only On-line application will be accepted form 00.00.2817 to 00.00.2017 Search Institution Department of School Education Probable Date of Publication of Mg Click here for Pay Application Fees National Council For Teacher Education Login Section Probable Date of Reporting for Cou **Apply Now!** Pay Now! Before form fill-up please check all those link Click here for Fill-up Application Form Contact Us Terms and Conditions Privacy Policy | Refund / Cancellation Policy Products and Services

#### APPLICATION FORM



#### BASIC INFORMATION CHEKING ALERT



#### ACADEMIC INFORMATION CHEKING ALERT



#### ALL INFORMATION CHEKING ALERT



#### PAYMENT CHEKING ALERT



- I hereby declare that I have read the information booklet and the information provided by me above are true to the best of my knowledge and belief.
- If at any stage any part of the information provided by me is found to be incorrect or untrue my candidature for the primary teacher's training course will stand cancelled. I further state that in the event of any dispute arising out of any reason involving my candidature or selection for admission, the decision of the west bengal board of primary education will be final and binding upon me.
- I have read and agree to the declaration

Submit

Close

### APPLICATION FORM FILL-UP COMPLETE



#### APPLICATION FORM PRINT AND PAYMENT



#### West Bengal Board Of Primary Education

DK 7/1, Sector II, Salt Lake, Kol