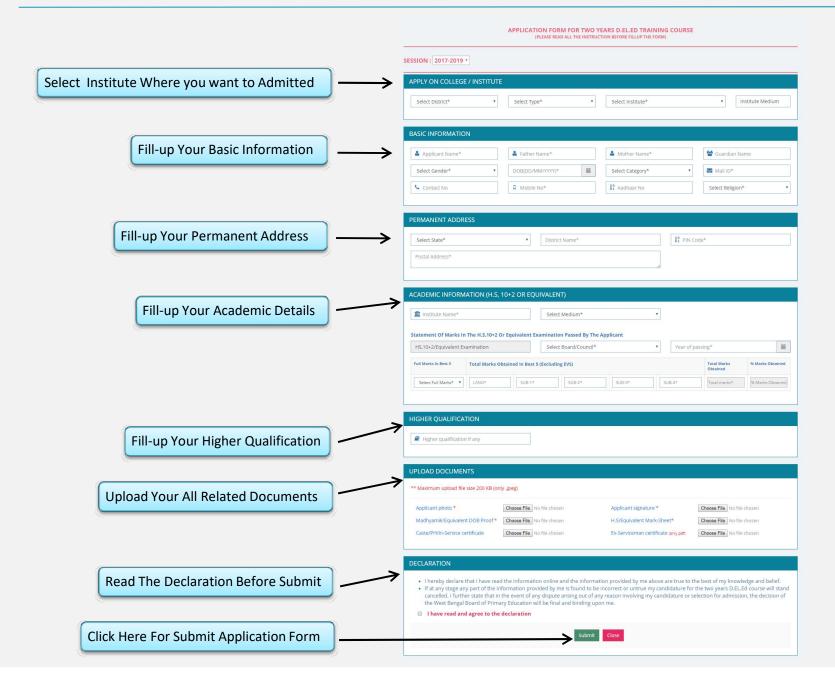

iceman candidates shall get the benefit of age relaxation as per Should not be above 35 years of age (40 yesrs of age for SC/ST/OBC-A/OBC-**Apply Now** B/PH) as on 01.07.2017 Important Links Click Here to search Institute Read more... Help Line / Q&A Contact Us Mode of application: Only On-line application will be accepted form 00.00.2817 to 00.00.2017 Search Institution Department of School Education Probable Date of Publication of Mg Click here for Pay Application Fees National Council For Teacher Education Login Section Probable Date of Reporting for Cou **Apply Now!** Pay Now! Before form fill-up please check all those link Click here for Fill-up Application Form Contact Us Terms and Conditions Privacy Policy | Refund / Cancellation Policy Products and Services

#### APPLICATION FORM



#### BASIC INFORMATION CHEKING ALERT



#### ACADEMIC INFORMATION CHEKING ALERT



#### ALL INFORMATION CHEKING ALERT



#### PAYMENT CHEKING ALERT



- I hereby declare that I have read the information booklet and the information provided by me above are true to the best of my knowledge and belief.
- If at any stage any part of the information provided by me is found to be incorrect or untrue my candidature for the primary teacher's training course will stand cancelled. I further state that in the event of any dispute arising out of any reason involving my candidature or selection for admission, the decision of the west bengal board of primary education will be final and binding upon me.
- I have read and agree to the declaration

Submit

Close

### APPLICATION FORM FILL-UP COMPLETE