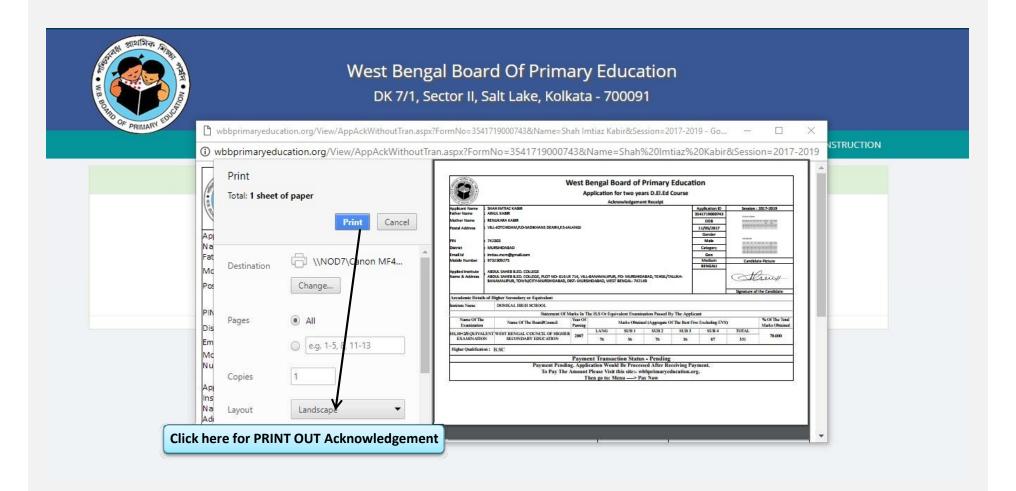

oklet and the information provided by me above are true to the best of my knowledge and belief.
- If at any stage any part of the information provided by me is found to be incorrect or untrue my candidature for the primary teacher's training course will stand cancelled. I further state that in the event of any dispute arising out of any reason involving my candidature or selection for admission, the decision of the west bengal board of primary education will be final and binding upon me.
- I have read and agree to the declaration

Submit

Close

### APPLICATION FORM FILL-UP COMPLETE



#### APPLICATION FORM PRINT AND PAYMENT



#### West Bengal Board Of Primary Education

DK 7/1, Sector II, Salt Lake, Kolkata - 700091

HOME INSTRUCTION



#### APPLICATION ACKNOWLEDGEMENT WITH OUT PAYMENT



#### APPLICATION ACKNOWLEDGEMENT AFTER PAYMENT



#### APPLICATION PAYMENT PAGE



...Way Towards Digital Governance

### Thank You