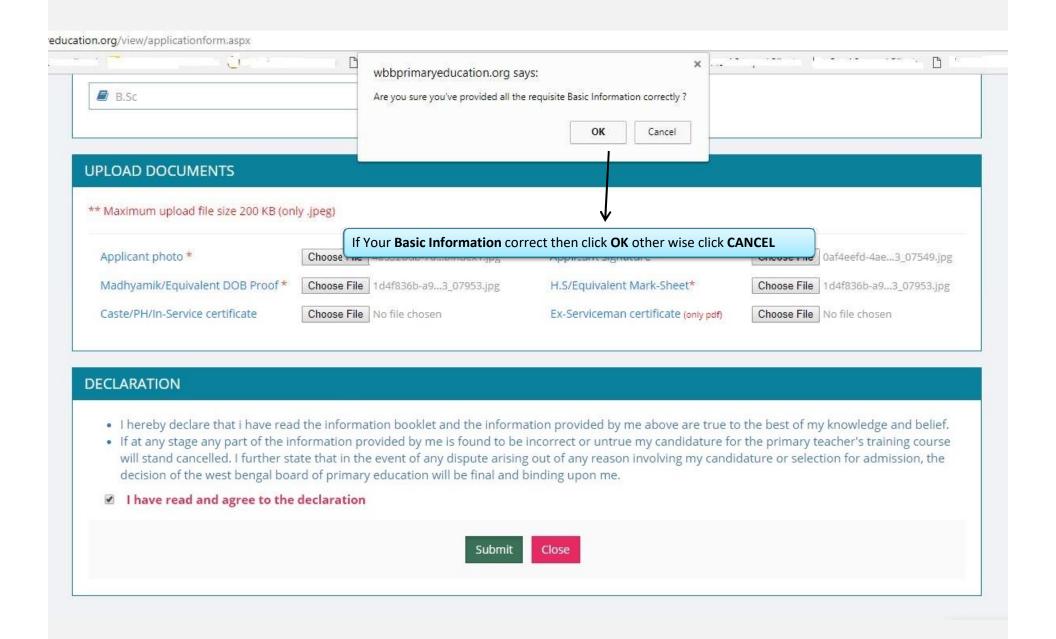

of age relaxation as per Should not be above 35 years of age (40 yesrs of age for SC/ST/OBC-A/OBC-**Apply Now** B/PH) as on 01.07.2017 Important Links Click Here to search Institute Read more... Help Line / Q&A Contact Us Mode of application: Only On-line application will be accepted form 00.00.2817 to 00.00.2017 Search Institution Department of School Education Probable Date of Publication of Mg Click here for Pay Application Fees National Council For Teacher Education Login Section Probable Date of Reporting for Cou **Apply Now!** Pay Now! Before form fill-up please check all those link Click here for Fill-up Application Form Contact Us Terms and Conditions Privacy Policy | Refund / Cancellation Policy Products and Services

#### APPLICATION FORM



#### BASIC INFORMATION CHEKING ALERT



#### ACADEMIC INFORMATION CHEKING ALERT



#### ALL INFORMATION CHEKING ALERT



#### PAYMENT CHEKING ALERT



- I hereby declare that I have read the information booklet and the information provided by me above are true to the best of my knowledge and belief.
- If at any stage any part of the information provided by me is found to be incorrect or untrue my candidature for the primary teacher's training course will stand cancelled. I further state that in the event of any dispute arising out of any reason involving my candidature or selection for admission, the decision of the west bengal board of primary education will be final and binding upon me.
- I have read and agree to the declaration

Submit

Close

### APPLICATION FORM FILL-UP COMPLETE



#### APPLICATION FORM PRINT AND PAYMENT