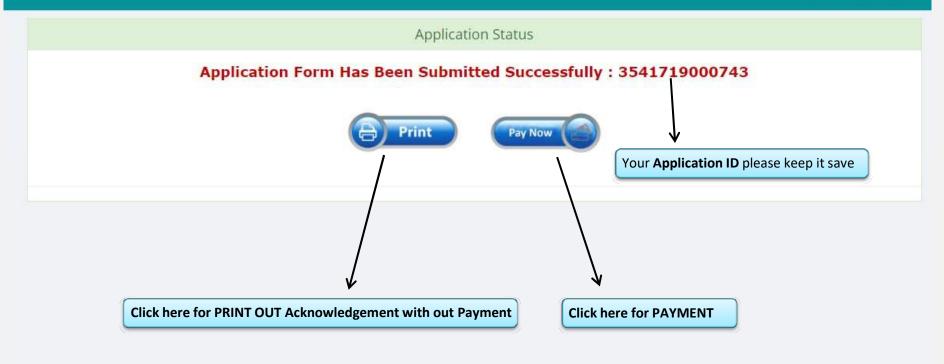

#### APPLICATION FORM PRINT AND PAYMENT

#### APPLICATION ACKNOWLEDGEMENT WITH OUT PAYMENT

#### APPLICATION PAYMENT PAGE

...Way Towards Digital Governance