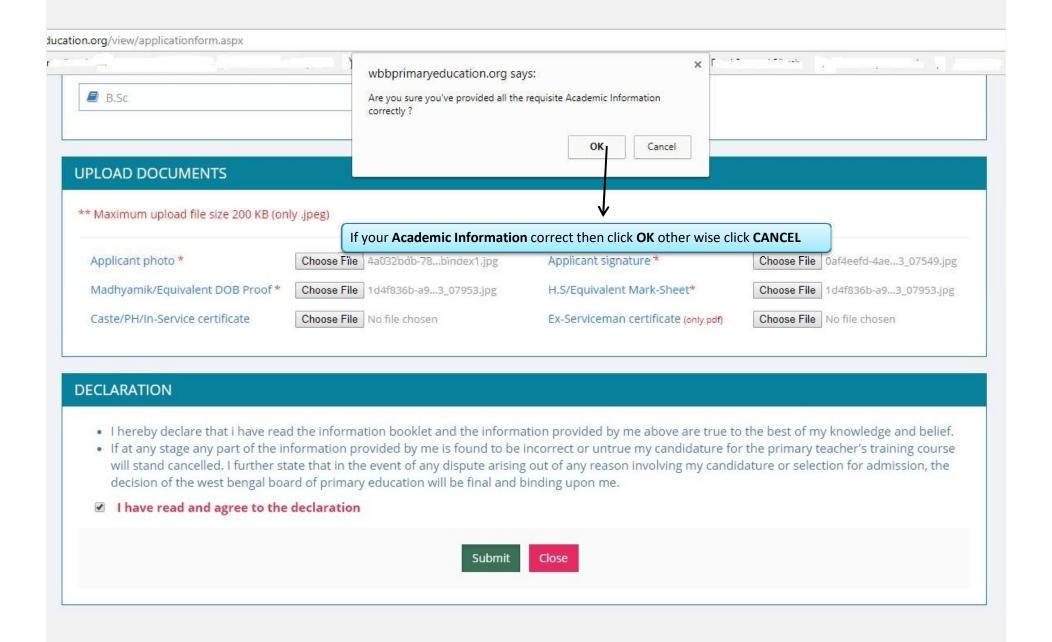

e 35 years of age (40 yesrs of age for SC/ST/OBC-A/OBC-**Apply Now** B/PH) as on 01.07.2017 Important Links Click Here to search Institute Read more... Help Line / Q&A Contact Us Mode of application: Only On-line application will be accepted form 00.00.2817 to 00.00.2017 Search Institution Department of School Education Probable Date of Publication of Mg Click here for Pay Application Fees National Council For Teacher Education Login Section Probable Date of Reporting for Cou **Apply Now!** Pay Now! Before form fill-up please check all those link Click here for Fill-up Application Form Contact Us Terms and Conditions Privacy Policy | Refund / Cancellation Policy Products and Services

#### APPLICATION FORM



#### BASIC INFORMATION CHEKING ALERT



#### ACADEMIC INFORMATION CHEKING ALERT



#### ALL INFORMATION CHEKING ALERT



#### PAYMENT CHEKING ALERT



- I hereby declare that I have read the information booklet and the information provided by me above are true to the best of my knowledge and belief.
- If at any stage any part of the information provided by me is found to be incorrect or untrue my candidature for the primary teacher's training course will stand cancelled. I further state that in the event of any dispute arising out of any reason involving my candidature or selection for admission, the decision of the west bengal board of primary education will be final and binding upon me.
- I have read and agree to the declaration

Submit

Close

### APPLICATION FORM FILL-UP COMPLETE



#### APPLICATION FORM PRINT AND PAYMENT



#### West Bengal Board Of Primary Educat