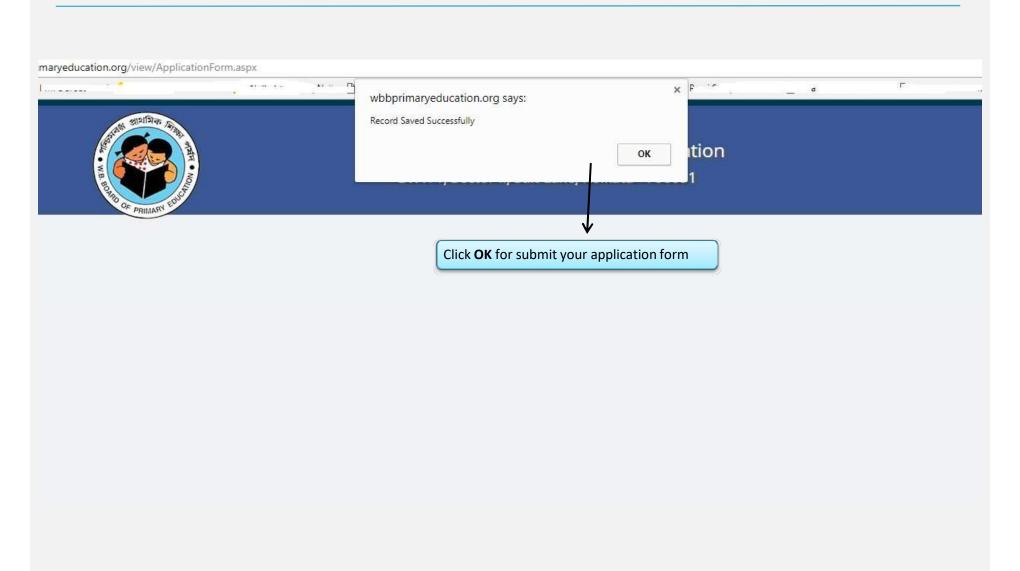

#### BASIC INFORMATION CHEKING ALERT



#### ACADEMIC INFORMATION CHEKING ALERT



#### ALL INFORMATION CHEKING ALERT



#### PAYMENT CHEKING ALERT



- I hereby declare that I have read the information booklet and the information provided by me above are true to the best of my knowledge and belief.
- If at any stage any part of the information provided by me is found to be incorrect or untrue my candidature for the primary teacher's training course will stand cancelled. I further state that in the event of any dispute arising out of any reason involving my candidature or selection for admission, the decision of the west bengal board of primary education will be final and binding upon me.
- I have read and agree to the declaration

Submit

Close

### APPLICATION FORM FILL-UP COMPLETE



#### APPLICATION FORM PRINT AND PAYMENT



#### West Bengal Board Of Primary Education

DK 7/1, Sector II, Salt Lake, Kolkata - 700091

HOME INSTRUCTION



#### APPLICATION ACKNOWLEDGEMENT WITH OUT PAYMENT



#### APPLICATION ACKNOWLEDGEMENT AFTER PAYMENT



#### APPLICATION PAYMENT PAGE



...Way Towards Digital Governance

### Thank You