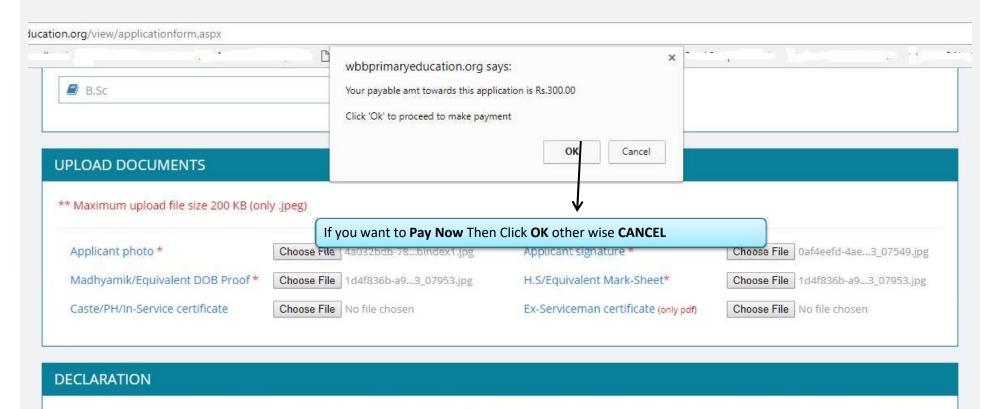

#### PAYMENT CHEKING ALERT

- I hereby declare that I have read the information booklet and the information provided by me above are true to the best of my knowledge and belief.
- If at any stage any part of the information provided by me is found to be incorrect or untrue my candidature for the primary teacher's training course will stand cancelled. I further state that in the event of any dispute arising out of any reason involving my candidature or selection for admission, the decision of the west bengal board of primary education will be final and binding upon me.
- I have read and agree to the declaration