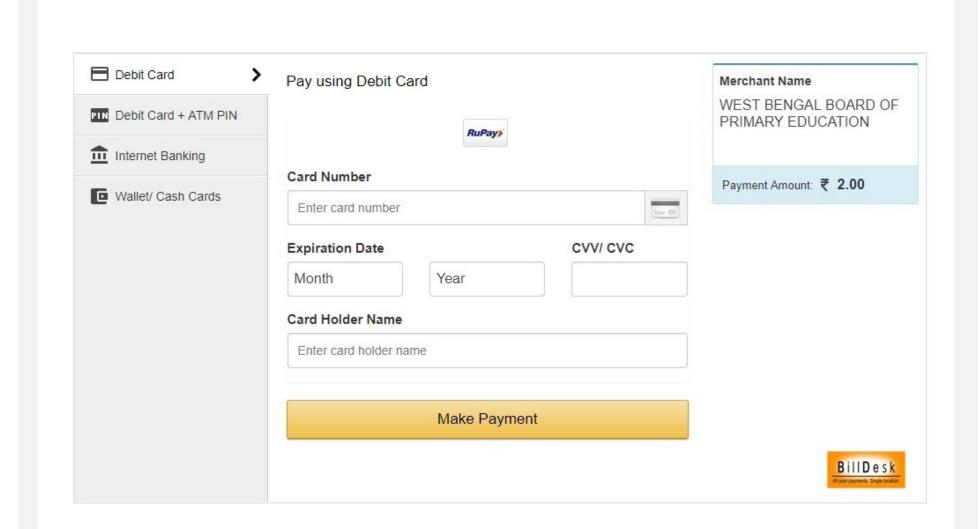

and belief.
- If at any stage any part of the information provided by me is found to be incorrect or untrue my candidature for the primary teacher's training course will stand cancelled. I further state that in the event of any dispute arising out of any reason involving my candidature or selection for admission, the decision of the west bengal board of primary education will be final and binding upon me.
- I have read and agree to the declaration

Submit

Close

### APPLICATION FORM FILL-UP COMPLETE



#### APPLICATION FORM PRINT AND PAYMENT



#### West Bengal Board Of Primary Education

DK 7/1, Sector II, Salt Lake, Kolkata - 700091

HOME INSTRUCTION



#### APPLICATION ACKNOWLEDGEMENT WITH OUT PAYMENT



#### APPLICATION ACKNOWLEDGEMENT AFTER PAYMENT



#### APPLICATION PAYMENT PAGE



...Way Towards Digital Governance

### Thank You